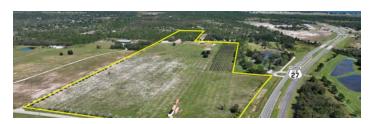

#### OSCEOLA POLK LINE ROAD DEVELOPMENTAL **ACREAGE**

13 Acres • \$2,200,000 • Davenport, FL

- Located near Orlando, Disney, I-4, and Four-Corners
- Future Land Use designation of Low Density Residential indicates the potential for future residential development
- Attractive opportunity for investors and developers looking to capitalize on the growing demand for residential properties in the region

Dusty Calderon & Dean Saunders, ALC, CCIM