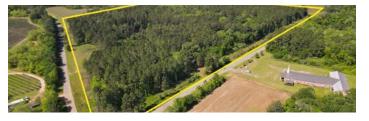

LBF RANCH

#### 2,240 Acres • \$13,900,000 • Lakeland, FL

- Established, well maintained turn-key ranch Income from cow-calf operation, sod farming, seed production, seed-stock production
- Extensive infrastructure
- High percentage of improved pasture