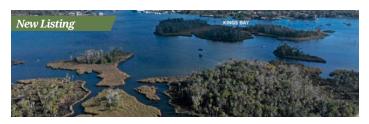

#### D SANCTUARY AT KINGS BAY

#### 107 Acres • \$4,500,000 • Crystal River, FL

- Creeks provide deep water access to Crystal River's Kings Bay, the Gulf of Mexico
- Ideal for a very private waterfront family compound and/or wildlife sanctuary
- Whitetail deer, wild hogs, manatees, Osceola turkeys, otters, alligators, ducks, and many more

Zeb Griffin, ALC