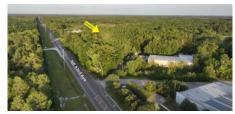

#### GRIFFIN RD RECREATIONAL ACREAGE

61 Acres • \$850,000 • Wauchula, FL

- New 3,200 SF barn
- · Hunting and recreational use
- Stocked pond

New Listing

David Hitchcock, ALC, CCIM