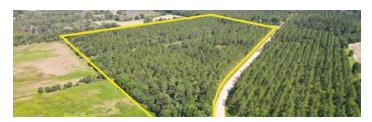

#### TURKEY SCRATCH ROAD TIMBERLAND

#### 3,089 Acres • \$7,800,000 • Monticello, FL

- Just outside Monticello
- Timberland is utilized for timber and recreation
- Several climbing stands, blinds, and feeders are scattered around the property, presenting an opportunity for multiple hunting leases
- Approximately 260 acres along Turkey Scratch Road and Aucilla Road

Mike Lansdell, ALC & Jeremiah Thompson