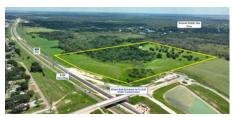

#### PLANT CITY DEVELOPMENT SITE

#### 38.77 AC • \$4,500,000 • Plant City, FL

- Proximity to I-4 & State Rd 574
- Easy access to Downtown Plant City
- Adjacent to future developments

Tyler Davis, ALC & Jerrod Parker