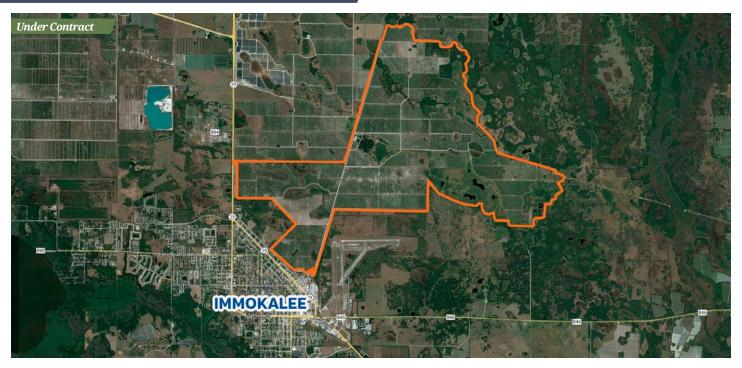

#### **GOPHER RIDGE**

5,509 Acres • \$38,000,000 • Immokalee, FL

- · Agricultural/Rural mixed use district/RLSA: 3,726.9 Acres, Urban Residential Subdistrict: 1,763 acres
- Located immediately northwest of Immokalee Airport
- · Opportunities are available on this property, such as mining, residential development, commercial/industrial development, and solar

Dean Saunders, ALC, CCIM, Trent Saunders, ALC & Paul J. Meador