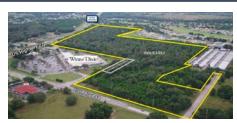

#### INDRIO ROAD INVESTMENT ACREAGE

#### 1,950 Acres • \$59,550,000 • Fort Pierce, FL

- Located 3 miles west of the intersection of I-95 and Indrio Road
- This is a full-access intersection located at mile marker 138
- Large cleared tract waiting to be developed
- Located 9 miles from the Indian River Lagoon
- Can be leased for farming to generate  $in\ come$  while waiting to develop

David Hitchcock ALC, CCIM & Clay Taylor, ALC