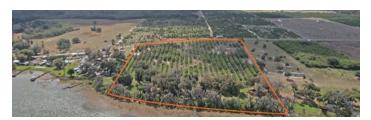

#### LONG RIVER RANCH

1,251 Acres • \$18,076,400 • Arcadia, FL

- 2.5 miles of frontage on the Peace River
- Game population: turkey, white-tail deer, and hogs Structures: Grand House 13,343 SF, Dragonfly 1,119 SF, Barn Workshop 2,400 SF, Warehouse Barn 3,360 SF, Barn/Office Storage 2,575 SF