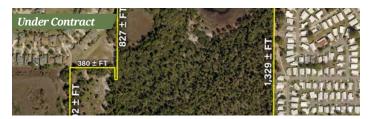

#### 189 ACRE SFR DEVELOPMENT PARCEL

188 Acres • \$1,250,000 • Lake City, FL

- Great investment or residential development property
- Located just southeast of Lake City within the designated urban

PAKEBANNIE New Listing OUTBACK DASIS