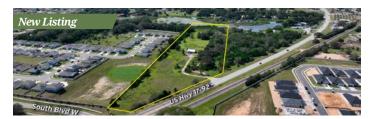

#### 189 ACRE SFR DEVELOPMENT PARCEL

188 Acres • \$1,250,000 • Lake City, FL

- Great investment or residential development property
- Located just southeast of Lake City within the designated urban

PAKEBANNIE New Listing OUTBACK DASIS

#### **OUTBACK OASIS RESIDENTAIL DEVELOPMENT**

71 Acres • \$14,330,000 • Winter Haven, FL

- Approved for up to 400 units
- One of a kind amenities already in place
- PUD with the city of Winter Haven
- Located at the start of the new Sapphire Necklace water project

R. Todd Dantzler, CCIM