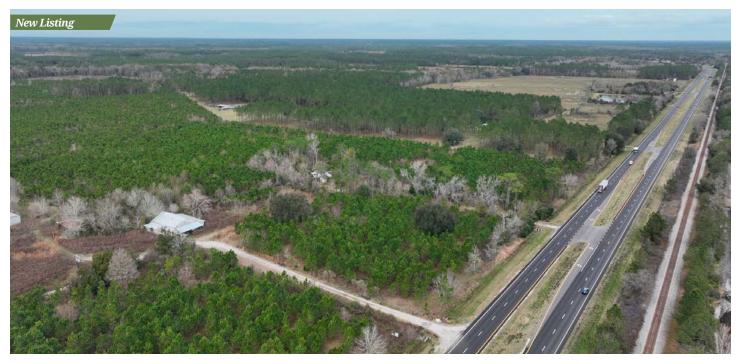

#### INDRIO ROAD INVESTMENT ACREAGE

#### 1,950 Acres • \$59,550,000 • Fort Pierce, FL

- Located 3 miles west of the intersection of I-95 and Indrio Road
- This is a full-access intersection located at mile marker 138
- Large cleared tract waiting to be developed
- Located 9 miles from the Indian River Lagoon
- Can be leased for farming to generate  $in\ come$  while waiting to develop

David Hitchcock ALC, CCIM & Clay Taylor, ALC