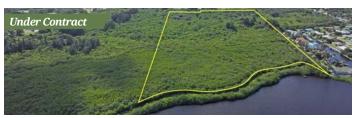

#### TRANSITIONAL PLANT CITY STRAWBERRY TRACT

14.2 Acres • \$1,420,000 • Plant City, FL

- Located on West Trapnell Road and consists of two parcels which are 14.2 acres combined
- Zoned agricultural but is adjacent to the city limits of Plant City
- Adjacent to Walden Lake and has numerous potential uses

Under Contract