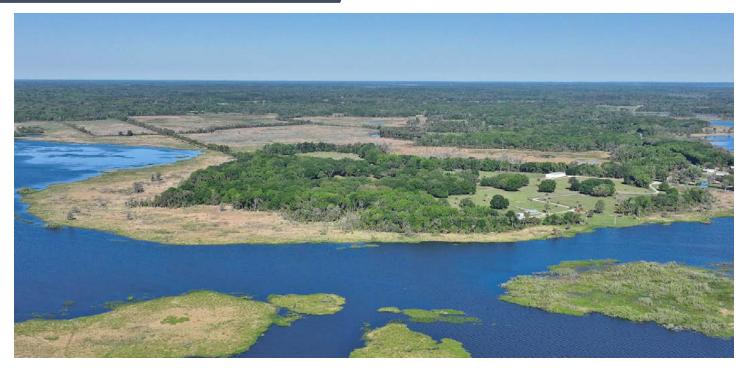

#### ORANGE LAKE HISTORICAL PENINSULA

2,600 Acres • \$15,000,000 • Micanopy, FL

- Across the lake from Marjorie Kinnan Rawlings State Park
- Prime lakefront property over 2 miles of frontage on Orange Lake
- Property includes multiple homes, horse barn, and a 2,000 FT airstrip and hangar

**Dusty Calderon** 