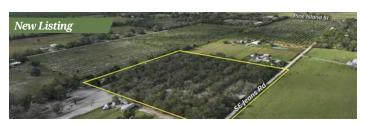

#### 189 ACRE SFR DEVELOPMENT PARCEL

188 Acres • \$1,250,000 • Lake City, FL

- Great investment or residential development property
- Located just southeast of Lake City within the designated urban

PAKEBANNIE New Listing OUTBACK DASIS