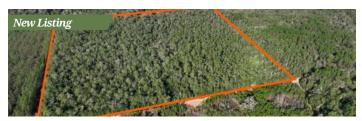

LBF RANCH

#### 2,240 Acres • \$13,900,000 • Lakeland, FL

- Established, well maintained turn-key ranch Income from cow-calf operation, sod farming, seed production, seed-stock production
- Extensive infrastructure
- High percentage of improved pasture

Keat Waldron, ALC