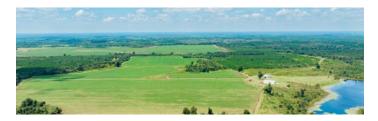

#### LONG RIVER RANCH

1,251 Acres • \$18,076,400 • Arcadia, FL

- 2.5 miles of frontage on the Peace River
- Game population: turkey, white-tail deer, and hogs Structures: Grand House 13,343 SF, Dragonfly 1,119 SF, Barn Workshop 2,400 SF, Warehouse Barn 3,360 SF, Barn/Office Storage 2,575 SF