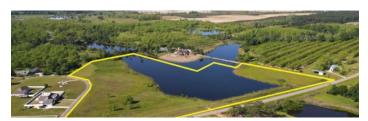

#### HIDDEN LAKE PRESERVE

#### 589 Acres • \$1,897,500 • New Port Richey, FL

- Tremendous hunting and fishing opportunities
- Entirely wooded except for Hidden Lake
- Hidden Lake is roughly 48 ± acres that lie in the center of the property 20 minutes to New Port Richey
- Subject to a conservation easement

Zeb Griffin, ALC & Dean Saunders, ALC, CCIM