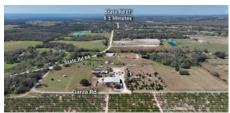

LBF RANCH

#### 2,240 Acres • \$13,900,000 • Lakeland, FL

- Established, well maintained turn-key ranch Income from cow-calf operation, sod farming, seed production, seed-stock production
- Extensive infrastructure
- High percentage of improved pasture

Jim Allen

SADDLE RIDGE RANCH

1,135 Acres • \$12,600,000 • Lake Placid, FL

- Improved with a 3,700 SQ FT home
- Excellent access One mile of paved roads
- Conservation easement potential Development opportunity

Keat Waldron, ALC