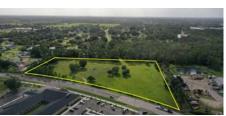

#### 189 ACRE SFR DEVELOPMENT PARCEL

188 Acres • \$1,250,000 • Lake City, FL

- Great investment or residential development property
- Located just southeast of Lake City within the designated urban

PAKEBANNIE New Listing OUTBACK DASIS