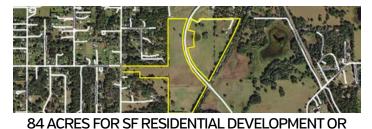

#### LEVY COUNTY ISLANDS

#### 84 Acres • \$2,500,000 • Yankeetown, FL

- 2 Single-family homes
- 8 Total Islands, Waterfront on the Withlacoochee River and Gulf of Mexico
- Excellent fishing and recreational opportunities

Mike Lansdell, ALC, Jeremiah Thompson & Greg Driskell