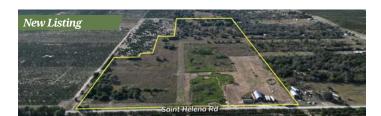

#### SAINT HELENA RD INVESTMENT ACREAGE

#### 59 Acres • \$1,500,000 • Lake Wales, FL

- Vacant agriculture land
- Located in northeast Lake Wales
- Potential for residential development in the future
- Current land use is Agriculture Residential-Rural (A/RR)

David Hitchcock ALC, CCIM & Maricruz Gutierrez Mejia