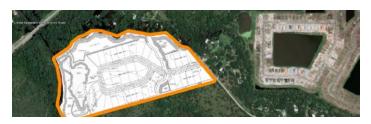

#### **OUTBACK OASIS RESIDENTAIL DEVELOPMENT**

71 Acres • \$14,330,000 • Winter Haven, FL

- Approved for up to 400 units
- One of a kind amenities already in place
- PUD with the city of Winter Haven
- Located at the start of the new Sapphire Necklace water project

R. Todd Dantzler, CCIM