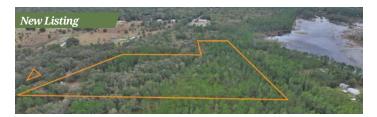

#### HIDDEN LAKE PRESERVE

#### 589 Acres • \$1,897,500 • New Port Richey, FL

- Tremendous hunting and fishing opportunities
- Entirely wooded except for Hidden Lake
- Hidden Lake is roughly 48 ± acres that lie in the center of the property 20 minutes to New Port Richey
- Subject to a conservation easement

Zeb Griffin, ALC & Dean Saunders, ALC, CCIM