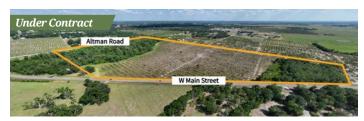

#### 189 ACRE SFR DEVELOPMENT PARCEL

188 Acres • \$1,250,000 • Lake City, FL

- Great investment or residential development property
- Located just southeast of Lake City within the designated urban

PAKEBANNIE New Listing OUTBACK DASIS