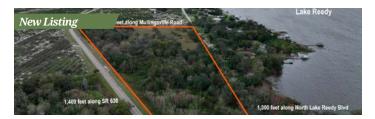

#### D SANCTUARY AT KINGS BAY

#### 107 Acres • \$4,500,000 • Crystal River, FL

- Creeks provide deep water access to Crystal River's Kings Bay, the Gulf of Mexico
- Ideal for a very private waterfront family compound and/or wildlife sanctuary
- Whitetail deer, wild hogs, manatees, Osceola turkeys, otters, alligators, ducks, and many more

Zeb Griffin, ALC