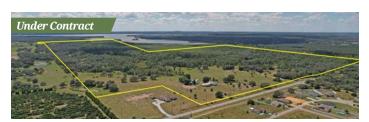

#### 189 ACRE SFR DEVELOPMENT PARCEL

188 Acres • \$1,250,000 • Lake City, FL

- Great investment or residential development property
- Located just southeast of Lake City within the designated urban

PAKEBANNIE New Listing OUTBACK DASIS