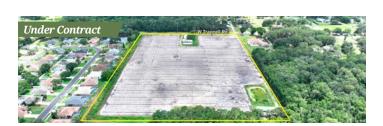

#### TRANSITIONAL PLANT CITY STRAWBERRY TRACT

14.2 Acres • \$1,420,000 • Plant City, FL

- Located on West Trapnell Road and consists of two parcels which are 14.2 acres combined
- Zoned agricultural but is adjacent to the city limits of Plant City
- Adjacent to Walden Lake and has numerous potential uses

Under Contract