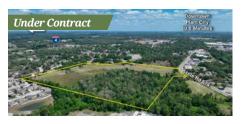

#### PLANT CITY DEVELOPMENT SITE

#### 38.77 AC • \$4,500,000 • Plant City, FL

- Proximity to I-4 & State Rd 574
- Easy access to Downtown Plant City
- Adjacent to future developments

Tyler Davis, ALC & Jerrod Parker