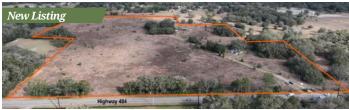

#### **BRIAR RUN RANCH**

#### 47 Acres • \$2,500,000 • Dunnellon, FL

- · Located along SW Highway 484
- Across from 8,146 ± acre Halpata Tastanaki Preserve featuring miles of Hiking and Horse Riding Trails
- 3.5 miles to both Ocala (East) and Dunnellon (West) City Limits