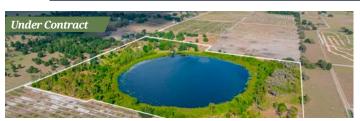

#### HIDDEN LAKE PRESERVE

#### 589 Acres • \$1,897,500 • New Port Richey, FL

- Tremendous hunting and fishing opportunities
- Entirely wooded except for Hidden Lake
- Hidden Lake is roughly 48 ± acres that lie in the center of the property 20 minutes to New Port Richey
- Subject to a conservation easement

Zeb Griffin, ALC & Dean Saunders, ALC, CCIM