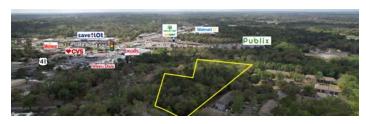

#### SOUTH LAKELAND MULTIFAMILY DEVELOPMENT SITE

23 Acres • \$4,200,000 • Lakeland, FL

- Located in the path of development
- Proximity to Walmart, Downtown Lakeland, and US 98
- 17.52 net acres

Tyler Davis, ALC & Adam H. Klein