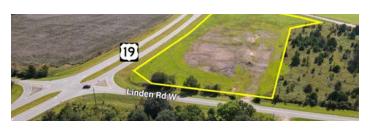

#### PRIME DEVELOPMENT OPPORTUNITY LAKE HARRIS & HIGHWAY 19

77 Acres • \$5,000,000 • Tavares, FL

- Prime real estate, offering ample space for a variety of development projects
- 3,000 FT of Lake-frontage on Lake Harris
- Ideal setting for residential communities, resorts, or recreational facilities
- 3,200 FT of highway frontage on SR-19
- A beautiful canal cuts right through the middle of the property

Harrison Skolnik