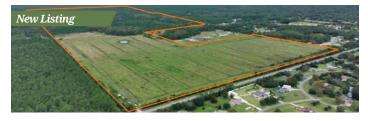

#### 189 ACRE SFR DEVELOPMENT PARCEL

188 Acres • \$1,250,000 • Lake City, FL

- Great investment or residential development property
- Located just southeast of Lake City within the designated urban

PAKEBANNIE New Listing OUTBACK DASIS