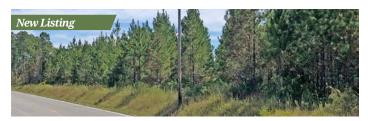

#### **DENCO RANCH**

#### 495 Acres • \$4,350,000 • Lake Placid, FL

- Lush grasses on heavy dark soil
- 60 FT x 200 FT barn and cowpens
- 2,843 FT of frontage on SR70