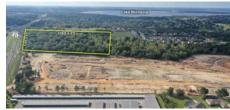

#### PUTNAM COUNTY DEVELOPMENT SITE

3,425 Acres • \$39,000,000 • Palatka, FL

- Master Planned Development Opportunity
- 6,200 feet of frontage along Hwy 17
- Located 13 miles south of the new Outer Beltway and Shands Bridge
- · Only 6 miles south to Palatka and UF/Shands medical center, restaurants, and world-class fishing
- Over 300 acres of Industrial zoning

Bryant Peace, ALC & Glenn Palmer

**CORRIGAN RANCH** 