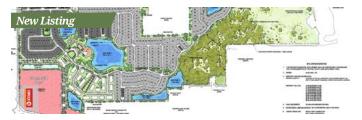

#### 189 ACRE SFR DEVELOPMENT PARCEL

188 Acres • \$1,250,000 • Lake City, FL

- Great investment or residential development property
- Located just southeast of Lake City within the designated urban

PAKEBANNIE New Listing OUTBACK DASIS

#### **OUTBACK OASIS RESIDENTAIL DEVELOPMENT**

71 Acres • \$14,330,000 • Winter Haven, FL

- Approved for up to 400 units
- One of a kind amenities already in place
- PUD with the city of Winter Haven
- Located at the start of the new Sapphire Necklace water project

R. Todd Dantzler, CCIM