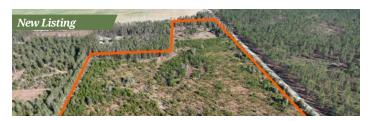

#### 189 ACRE SFR DEVELOPMENT PARCEL

188 Acres • \$1,250,000 • Lake City, FL

- Great investment or residential development property
- Located just southeast of Lake City within the designated urban

PAKEBANNIE New Listing OUTBACK DASIS

#### **OUTBACK OASIS RESIDENTAIL DEVELOPMENT**

71 Acres • \$14,330,000 • Winter Haven, FL

- Approved for up to 400 units
- One of a kind amenities already in place
- PUD with the city of Winter Haven
- Located at the start of the new Sapphire Necklace water project

R. Todd Dantzler, CCIM