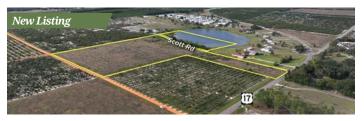

#### SCENIC HWY RESIDENTIAL DEVELOPMENT

22 Acres • \$1,021,500 • Lake Wales, FL

- Located in south Lake Wales along US 17
- Site is formerly an orange grove with potential for residential development
- 3 ± acres are in the lake
- Frontage along Scott Road, Lake Bella Road, and US 17

Maricruz Gutierrez Mejia & R. Todd Dantzler, CCIM

HWY 455 CLERMONT - HARTLE 17 AC

17 Acres • \$3,900,000 • Clermont, FL

- 17.5 ± Acres Vacant Commercial
- Utilities in place
- Residential/Industrial/Multi-family or Mixed-Use