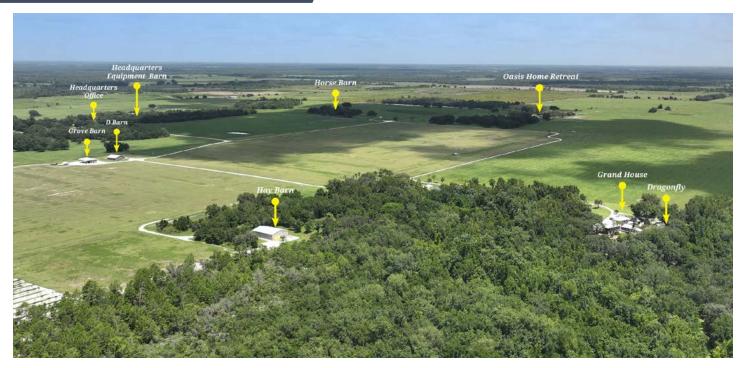

#### LONG RIVER RANCH

1,251 Acres • \$18,076,400 • Arcadia, FL

- 2.5 miles of frontage on the Peace River
- Game population: turkey, white-tail deer, and hogs Structures: Grand House 13,343 SF, Dragonfly 1,119 SF, Barn Workshop 2,400 SF, Warehouse Barn 3,360 SF, Barn/Office Storage 2,575 SF