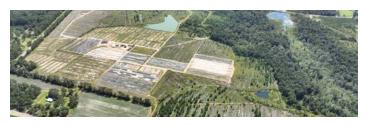

#### K ROW FARM

#### 306 Acres • \$2,495,000 • Cairo, GA

- Unlimited farm and/or nursery opportunities
- Former Monrovia Nursey 1,500 SF office, a 45,000 SF packing building with 5 dock-height truck wells, and drive-in access, a 3,000 SF maintenance shop, a 2,500 SF shop, and an employee break facility