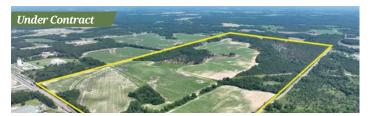

#### PUTNAM COUNTY DEVELOPMENT SITE

3,425 Acres • \$39,000,000 • Palatka, FL

- Master Planned Development Opportunity
- 6,200 feet of frontage along Hwy 17
- Located 13 miles south of the new Outer Beltway and Shands Bridge
- · Only 6 miles south to Palatka and UF/Shands medical center, restaurants, and world-class fishing
- Over 300 acres of Industrial zoning

Bryant Peace, ALC & Glenn Palmer

**CORRIGAN RANCH** 