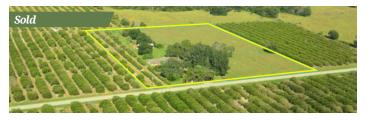

#### LONG RIVER RANCH

1,251 Acres • \$18,076,400 • Arcadia, FL

- 2.5 miles of frontage on the Peace River
- Game population: turkey, white-tail deer, and hogs Structures: Grand House 13,343 SF, Dragonfly 1,119 SF, Barn Workshop 2,400 SF, Warehouse Barn 3,360 SF, Barn/Office Storage 2,575 SF