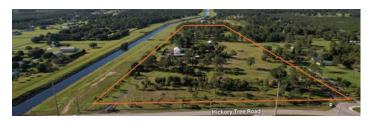

# 48 ACRE WATERFRONT RESIDENTIAL DEVELOPMENT

48 Acres • \$5,000,000 • Vero Beach, FL

- Approved PUD for 206 SFR Units
- Located on US301 in the heart of Dade City
- Utilities are located on 301
- US 301 DTC 26.500

Tyler Davis, ALC