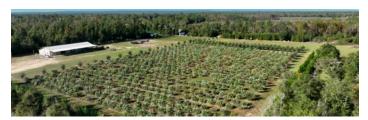

#### STANLEYS MANGOS BUSINESS & FARMS

224 Acres • \$23,500,000 • Bokeelia, FL

- Business & Farms is a retail mango farm on sunny Pine Island, Florida Total of 224 acres spanning across the Southwest Gulf Coast of Florida Mango farms and book of business are included in the sale
- Each of the parcels is operated by a family-owned company
- 10,000 mango trees, and 11 varieties

Trent Saunders, ALC & David Saley