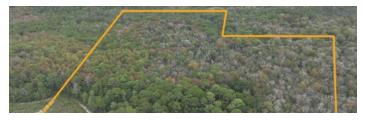

#### TAYLOR COUNTY TIMBER HUNTING & HOMESITE

#### 173 Acres • \$564,752 • Perry, FL

- Diverse tract features 6-year-old pine plantations, Cypress heads, and accessible roads
- Dry homesite/camp equipped with electricity and septic
- Offers convenience and comfort
- Abundant wildlife and income-producing pine plantations