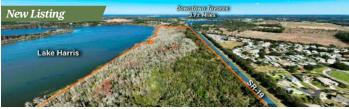

#### PRIME DEVELOPMENT OPPORTUNITY LAKE HARRIS & HIGHWAY 19

77 Acres • \$5,000,000 • Tavares, FL

- Prime real estate, offering ample space for a variety of development projects
- 3,000 FT of Lake-frontage on Lake Harris
- Ideal setting for residential communities, resorts, or recreational facilities
- 3,200 FT of highway frontage on SR-19
- A beautiful canal cuts right through the middle of the property

Harrison Skolnik